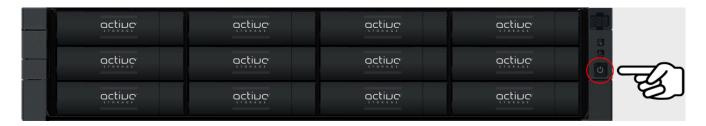

To turn on/off the storage system, press the power button. Your mRAID16 will be turned on/off entirely, including all expansion(s), automatically.

IP Addresses:

System Name mRAID16

Controller-A Setting 192.168.128.101