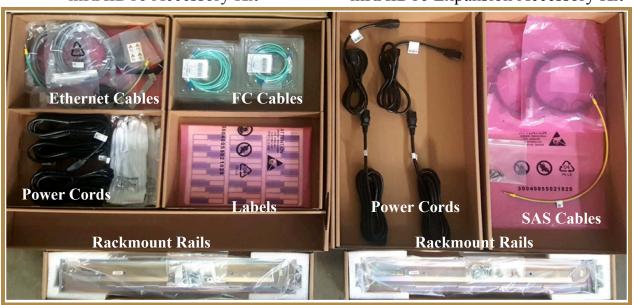

NAS from the "Documents" section of our website <a href="http://active-storage.com">http://active-storage.com</a>.

To turn on/off the storage system, press the power button. Your mRAID16 will be turned on/off entirely, including all expansion(s), automatically.



IP Addresses:

System Name mRAID16

Controller-A Setting 192.168.128.101

Controller-B Setting 192.168.128.102

The default password for mRAID16 is:

Active@active

The default password for mRAID16 is:

Active@active

If you have any questions about your mRAID16 Storage System, please contact us at: +1 (818)709-1166 or send an email to <a href="mailto:support@active-storage.com">support@active-storage.com</a>. Technical support is available 24 hours a day, 7 days a week.

mRAID16 Accessory Kit

mRAID16 Expansion Accessory Kit